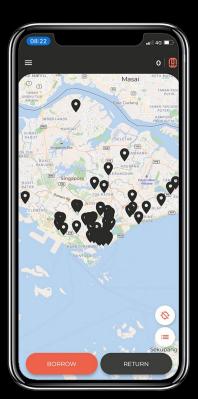

## CUPS & TO GO CONTAINERS

uniquely tracked with QR and RFID technology

## THE JOURNEY

#### ON THE GO

F&B outlet **cleans** and makes ready for reuse

1. Order **takeaway** at one of the participating F&B outlets

3. **Return** to any participating F&B outlet within 14 days

2. Scan **QR code** on container with Muuse app