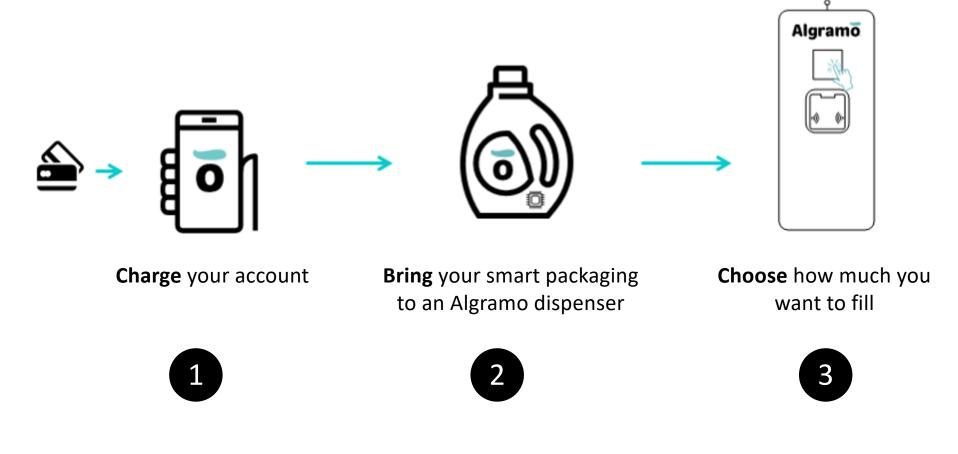

# **USER JOURNEY**

Same as filling up petrol

# **Cashless payments**

Payment is deducted directly from the balance in the app