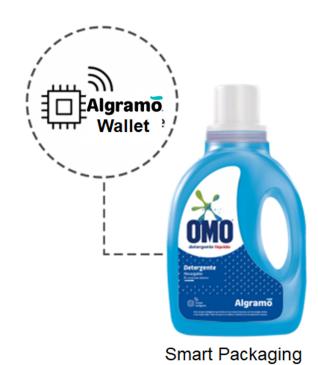

# Packaging as a wallet: PaaW

### RFID - NFC chips

Low cost resistant chips that fit under the packaging or label

#### **ID** related

The unique packaging ID is linked to a specific user

RFID chip