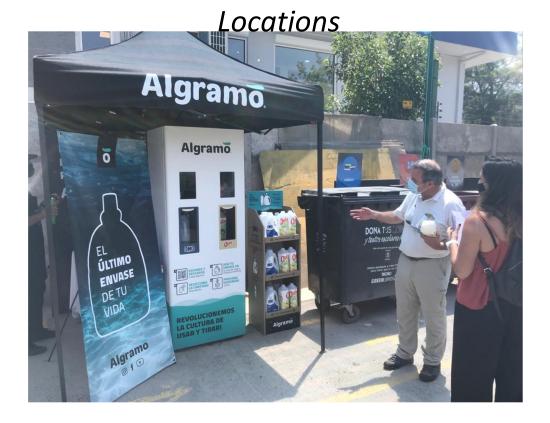

### **BEAVERAGES ON THE GO**

Soda, Juice & Coffee

### **EXISTING TECHNOLOGY**

# **DEVELOPING TECHNOLOGY**

#### **POWDER PRODUCTS**

Coffee powder Dehydrated milk

#### **CREAM PRODUCTS**

Cream cleanser











# **CURRENT DEVELOPMENTS FOR FOODS**

NUTS, CEREALS, CANDIES







#### **CURRENT DEVELOPMENTS FOR LCP**

LAUNDRY DETERGENT, SOFTENER, MULTISURFACE CLEANER, DISH & HAND SOAP



# Store Standing Unit





# **PILOT**New York







# **Qyos by Algramo**

Partnership with Enviu to implement Algramo's system in Indonesia



#### **Unilever Pilot**

Feb-Dec 2021 Kalibata and minimarket with Rinso and Sunlight



#### **Nestlé Pilot**





# **ALGRAMO & ENVIU**

Jakarta, Indonesia



# Home Delivery Systems



**PURINA**Santiago de Chile



## Flex Dispensing Units in Strategic





# **UNILEVER**Santiago de Chile







# **ROADMAP**

Establish a local operator and provide them software, hardware, tech support and branding

# Awards